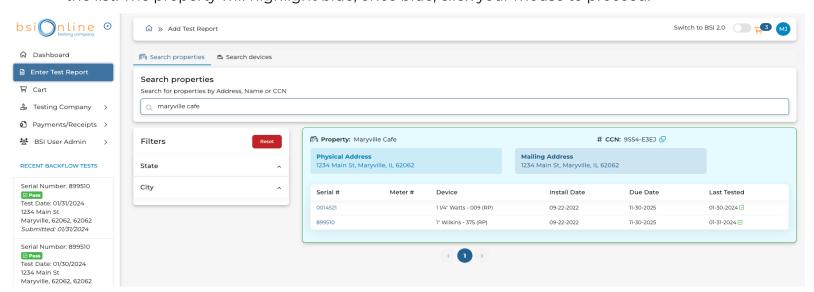

• Click Enter Test Report on Dashboard.

• Search for **any property or device** by entering an address, name, device serial number or by the CCN (customer confirmation number). Hover your mouse over the correct property from the list. The property will highlight blue, once blue, click your mouse to proceed.