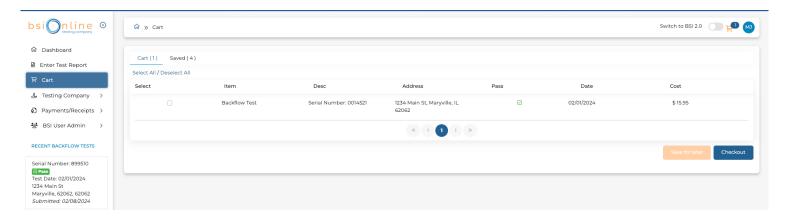

• To pay for tests entered, proceed to the **CART**. This can always be accessed on the top right of the screen in orange or on the left side panel.

• Confirm the items in your cart and select **CHECKOUT**.