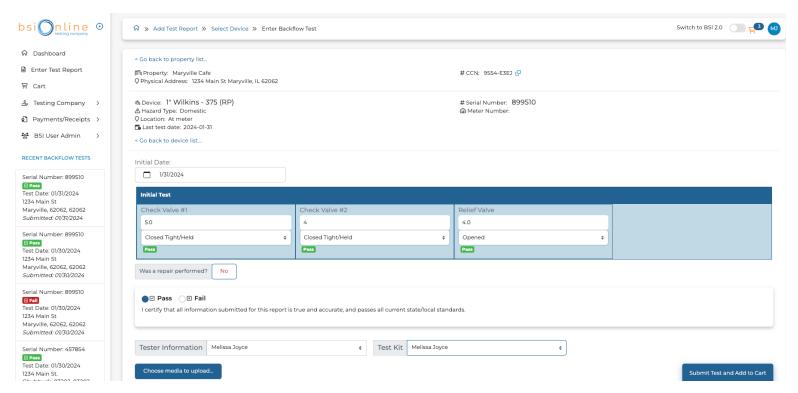

 Find the correct assembly serial number you need to enter a test for, then click the green arrow ENTER TEST DETAILS.

 A smart form will pop open, fill in pertinent information. Once finished select SUBMIT TEST AND ADD TO CART.