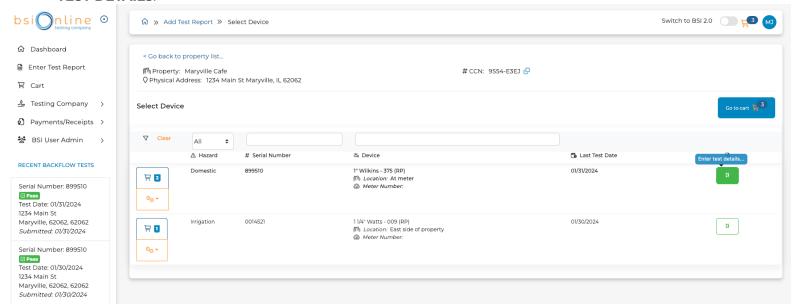

 Find the correct assembly serial number you need to enter a test for, then click the green arrow ENTER TEST DETAILS.

 A smart form will pop open, fill in pertinent information. Once finished select SUBMIT TEST AND ADD TO CART.