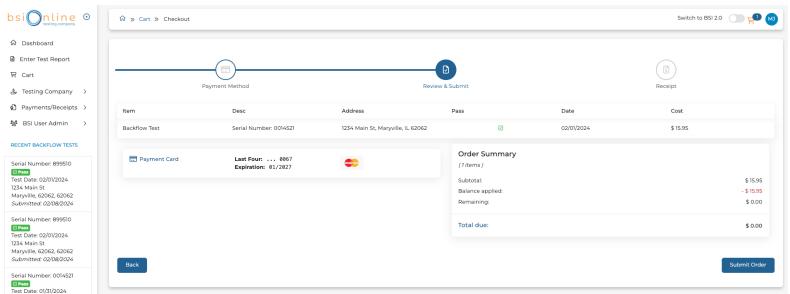

 You will select a payment method. We store and accept any major credit card or you can operate off a balance. Select REVIEW ORDER.

• You will review the order one more time and click the blue button **SUBMIT ORDER**.