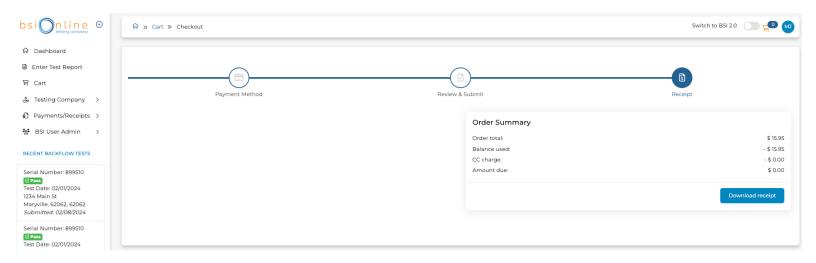

 Your credit card will be charged or the amount deducted from your balance for the transaction amount. A receipt will be available within a few seconds to download by clicking **DOWNLOAD RECEIPT.**