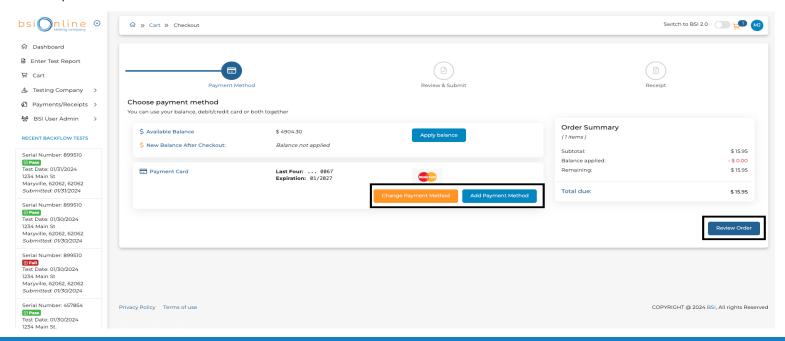

 You will select a payment method. We store and accept any major credit card or you can operate off a balance. Select REVIEW ORDER.

• You will review the order one more time and click the blue button **SUBMIT ORDER**.